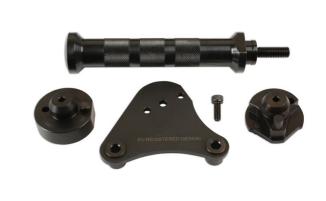

## **Balancer Shaft Removal/Alignment Kit - for BMW**

The 7253 is made up of the tools required to remove, replace and time the balance shaft on the BMW 1.5 diesel, 1.2 & 1.5 petrol engines. Laser recommend the use of the Laser 6997 timing tool kit and Laser 7067 split gear alignment tool when refitting the balance shaft split gear. NOTE: the use of 7253 requires the use of a copper mallet to drive out the balance shaft. Wear protective gloves and eye protection at all times during use.

## **Additional Information**

- Applications: MINI Clubman (from 2015), Convertible (from 2016); BMW 1 & 3 Series (from 2015), 2 Series (from 2014), X1 (from 2015), i8 (from 2015).
- Engine codes B37 (diesel), B38 (petrol).
- Equivalent to OEM 2 288 943, 2 288 942 & 2 358 646 (use with Laser Part No. 7067 split gear alignment tool).
- For engine timing on B37 diesel, use Laser Part No. 6997. For engine timing on B38 petrol, use Laser Part No. 7242.
- · Made in Sheffield. Back plate is EU Registered Design.